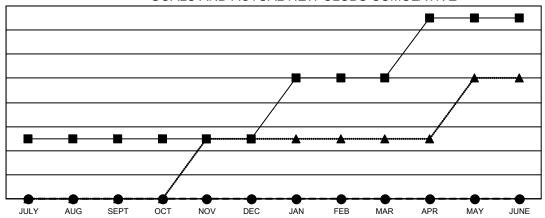

## GOALS AND ACTUAL NEW CLUBS CUMULATIVE

■ - CURRENT YEAR GOALS FOR NEW CLUBS

- ● - CURRENT YEAR ACTUAL NEW CLUBS

- ▲ - LAST YEAR ACTUAL NEW CLUBS

## Multiple District 23

**LOCATION: CONNECTICUT** 

| Clubs                 |               |           |               |  |  |  |  |
|-----------------------|---------------|-----------|---------------|--|--|--|--|
| RESULTS FOR 2022-2023 |               |           |               |  |  |  |  |
| QUARTER               | NEW CLUB GOAL | NEW CLUBS | DROPPED CLUBS |  |  |  |  |
| JULY/AUG/SEPT         | 1             | 0         | 0             |  |  |  |  |
| OCT/NOV/DEC           | 0             | 0         | 0             |  |  |  |  |
| JAN/FEB/MAR           | 1             | 0         | 0             |  |  |  |  |
| APR/MAY/JUNE          | 1             | 0         | 0             |  |  |  |  |