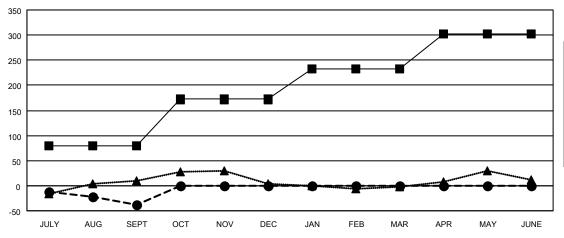

## GOALS AND ACTUAL MEMBERS CUMULATIVE

| _ | MEMBER | <b>GROWTH</b> | NET ( | GOAL |
|---|--------|---------------|-------|------|

- MEMBER GROWTH ACTUAL

- LAST YEAR MEMBERSHIP ACTUAL

| DROPPED CLUBS: 0 |     | 40 CLUBS OF 159 ADDED 1 OR | GENDER DISTRIBUTION       |                |
|------------------|-----|----------------------------|---------------------------|----------------|
|                  |     | MORE NEW MEMBERS           | MALE                      | 2,886 (62.23%) |
|                  |     |                            | FEMALE                    | 1,751 (37.75%) |
| DROPPED MEMBERS  |     |                            | NON BINARY                | 0 (0.00%)      |
| DECEASED         | 15  |                            | PREFER NOT TO ANSWER      | 1 (0.02%)      |
| CLUB CANCELLED   | 0   |                            | TOTAL FAMILY UNIT MEMBERS | 876            |
| OTHER            | 95  | CLICK HERE FOR CUMULATIVE  | TOTAL FAMILY UNIT MEMBERS | 670            |
| TOTAL            | 110 | MEMBERSHIP DATA            | FAMILY MEMBERS PAYING HAL | F 455          |

| Members               |                           |                         |                                              |  |  |  |  |
|-----------------------|---------------------------|-------------------------|----------------------------------------------|--|--|--|--|
| RESULTS FOR 2022-2023 |                           |                         |                                              |  |  |  |  |
| QUARTER               | MEMBER GROWTH NET<br>GOAL | MEMBER GROWTH<br>ACTUAL | DROPPED MEMBERS ACTUAL (including transfers) |  |  |  |  |
| JULY/AUG/SE           | EPT 79                    | 80                      | ` 110 ´                                      |  |  |  |  |
| OCT/NOV/DE            | C 93                      | 0                       | 0                                            |  |  |  |  |
| JAN/FEB/MAI           | R 60                      | 0                       | 0                                            |  |  |  |  |
| APR/MAY/JU            | NE 70                     | 0                       | 0                                            |  |  |  |  |